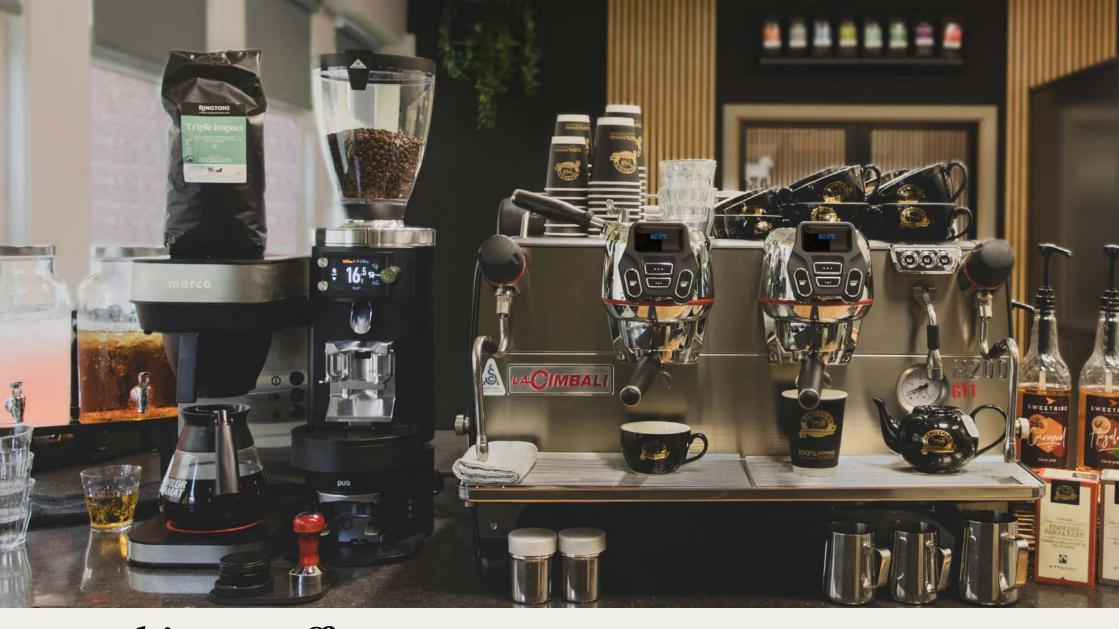

### All you need from one place

Pictured is a Ringtons cafe set up, including:

La Cimbali M200 Espresso Machine, Mahlkonig E65 Grinder, Marco Bru 45 Filter Machine, Ringtons Triple Impact Coffee Beans, Ringtons Tag & Envelope Tea, Sweetbird Flavoured Syrups, Puq Press, Barista Tools, Crockery, Glassware, and Disposable Cups.

## Find your coffee machine

THE CORNERSTONE OF YOUR SERVICE

Ringtons supply, install and maintain a carefully curated range of machines. With grinders, brewers and vending machines also available.

Ringtons will tailor a set up based on your space and needs. Ask us about flexible financing and service options.